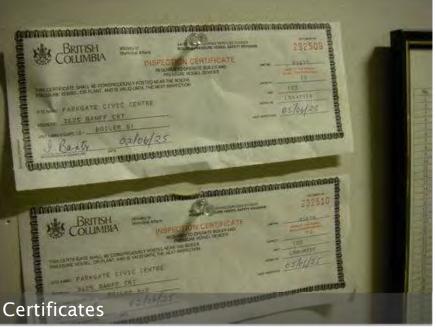

| Other        |          | Quantity | Storage location        |       | Notes      |                      |   |              | Entered<br>by: |
| 1 2                     |              |          |          |                         |       |            |                      |   |              |                |
| 3                       |              |          |          |                         |       |            |                      |   |              |                |





# Schedule Of Tags And Certificates (SOTC)



# What Are Tags And Certificates..?



- → Pieces of paper and labels, such as licences, that are attached to certain critical assets or located near the assets.
- → Some tags and certificates cannot be kept at the management office. They must be on site.





# **Elements Of A Tag**





## **Elements Of A Certificate**





# **Examples Of Assets That Require Certificates**



Boilers and pressure vessels







40 of

# Four Types Of Tags On Equipment











# Why Is SOTC important ..?

#### → Risk Management

- → It is a mandatory requirement of safety codes (elevators, boilers, etc).
- $\rightarrow$  The strata could be penalized if the tags/certificates are not visible.
- → The insurance providers have an expectation when underwriting the strata insurance policy.

#### → Accountability

 $\rightarrow$  We need to know which company has tested our assets, when it was done, etc.

#### → Safety

→ Reputable trades may refuse to carry out work if certificates are not current and conspicuously posted (eg., fall protection verification).