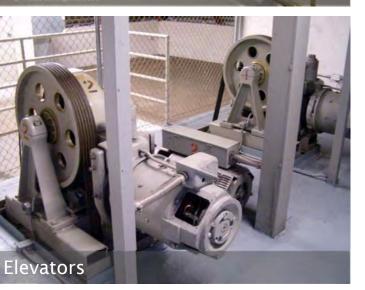

# A Reminder – What Are You Managing

| System            | Sample Assets                                                   |  |
|-------------------|-----------------------------------------------------------------|--|
| Enclosure         | Roofs, windows, balconies, doors, etc.                          |  |
| Electrical        | Electrical distribution, lighting, enterphone, etc.             |  |
| Mechanical        | Plumbing, drainage, ventilation, etc.                           |  |
| Elevator          | Elevator machine, cabs, etc.                                    |  |
| Fire Safety       | Detection, suppression, egress, etc.                            |  |
| Interior Finishes | Flooring, painting, doors, etc.                                 |  |
| Amenities         | Furnishings, fitness equipment etc.                             |  |
| Sitework          | Sanitary & storm sewers, water lines, landscaping, paving, etc. |  |