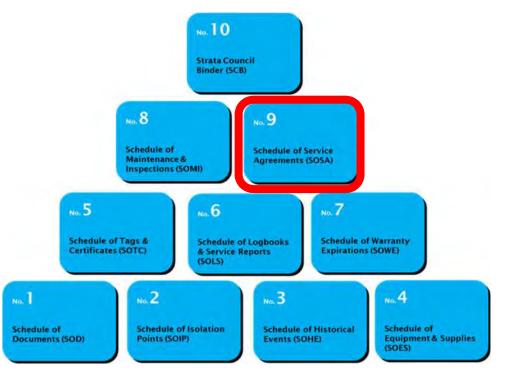

# Every Tool Has A Template In The Workbook

|                          | 4              |          | No. 1<br>Schedu  | 9<br>Schedule of Service<br>Agreements (SOSA) | SODO)                                        | Strata N<br>Date: | umber:                      | -              |
|--------------------------|----------------|----------|------------------|-----------------------------------------------|----------------------------------------------|-------------------|-----------------------------|----------------|
|                          | Schedule of    | Fauinm   | A                | ernance Location of Masi                      | ter Number<br>of Dagor Scanned Date of issue | Notes             |                             | Entered<br>by: |
| <sup>No. 4</sup><br>Sche | & Supplies (   |          | t & Suppli       | es (SOES)                                     | Strata Number:<br>Date:                      | -                 | ning a review in early 2014 | DA             |
| A.                       | Equipment      | Quantity | Storage location | Notes                                         |                                              | Entered<br>by:    |                             |                |
| Example                  | 12 foot ladder | x1       | Storage shed     | The ladder must be signed out                 |                                              | DA                |                             | Entered        |
| 1                        |                |          |                  |                                               |                                              |                   |                             | by:            |
| 2                        |                |          |                  |                                               |                                              |                   | drawing A2 is missing       | DA             |
| 3                        |                |          |                  |                                               |                                              |                   |                             |                |