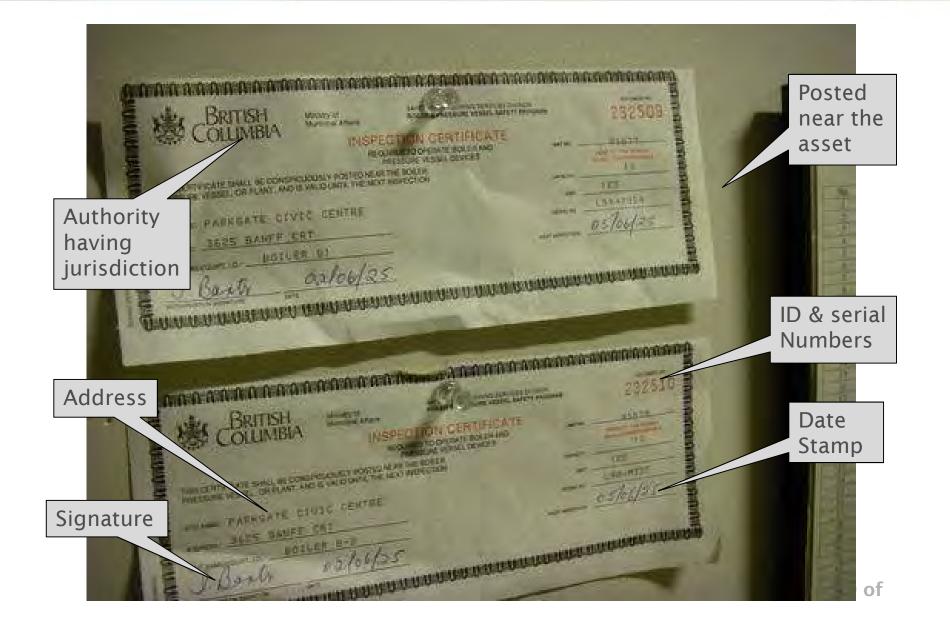

| Notes      |                      |   |              | Entered<br>by: |
| 1 2                     |              |          |          |                         |       |            |                      |   |              |                |
| 3                       |              |          |          |                         |       |            |                      |   |              |                |





# Schedule Of Tags And Certificates (SOTC)



# What Are Tags And Certificates..?



- → Pieces of paper and labels, such as licences, that are attached to certain critical assets or located near the assets.
- → Some tags and certificates cannot be kept at the management office. They must be on site.





# **Elements Of A Tag**





## **Elements Of A Certificate**





# **Examples Of Assets That Require Certificates**



Boilers and pressure vessels







40 of

# Four Types Of Tags On Equipment











# Why Is SOTC important ..?

#### → Risk Management

- → It is a mandatory requirement of safety codes (elevators, boilers, etc).
- $\rightarrow$  The strata could be penalized if the tags/certificates are not visible.
- → The insurance providers have an expectation when underwriting the strata insurance policy.

#### → Accountability

 $\rightarrow$  We need to know which company has tested our assets, when it was done, etc.

#### → Safety

→ Reputable trades may refuse to carry out work if certificates are not current and conspicuously posted (eg., fall protection verification).

#### → Efficiency

 $\rightarrow$  It assists contractors and consu