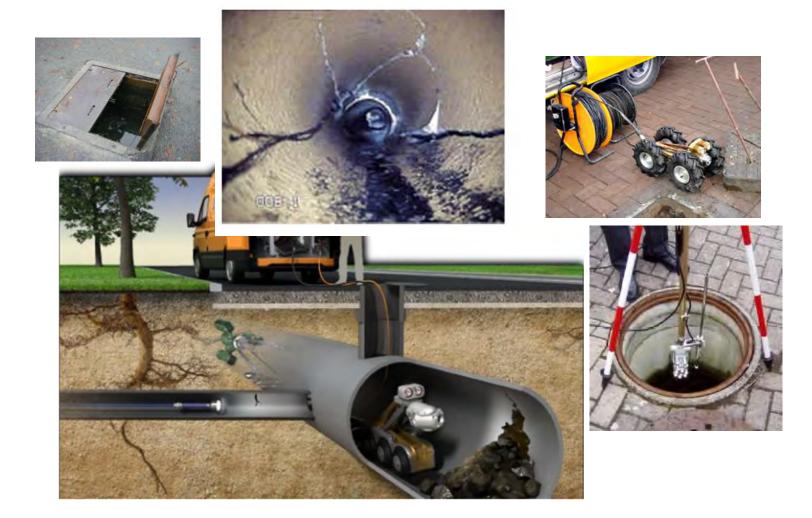

# A Reminder – What Are You Managing

| System            | Sample Assets                                                   |  |
|-------------------|-----------------------------------------------------------------|--|
| Enclosure         | Roofs, windows, balconies, doors, etc.                          |  |
| Electrical        | Electrical distribution, lighting, enterphone, etc.             |  |
| Mechanical        | Plumbing, drainage, ventilation, etc.                           |  |
| Elevator          | Elevator machine, cabs, etc.                                    |  |
| Fire Safety       | Detection, suppression, egress, etc.                            |  |
| Interior Finishes | Flooring, painting, doors, etc.                                 |  |
| Amenities         | Furnishings, fitness equipment etc.                             |  |
| Sitework          | Sanitary & storm sewers, water lines, landscaping, paving, etc. |  |