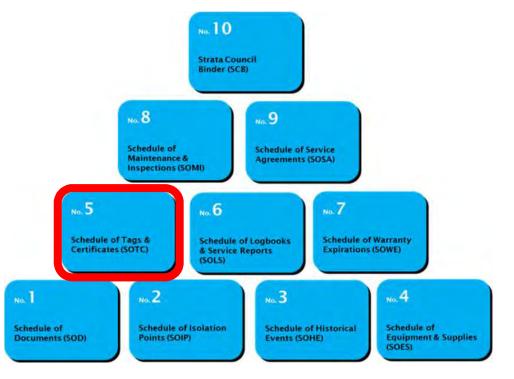

|                      |   |              |                |
| 5                       |              |          |          |                         |       |            |                      |   |              |                |
| C.                      | Other        |          | Quantity | Storage location        |       | Notes      |                      |   |              | Entered<br>by: |
| 1 2                     |              |          |          |                         |       |            |                      |   |              |                |
| 3                       |              |          |          |                         |       |            |                      |   |              |                |





# Schedule Of Tags And Certificates (SOTC)



# What Are Tags And Certificates..?



- → Pieces of paper and labels, such as licences, that are attached to certain critical assets or located near the assets.
- → Some tags and certificates cannot be kept at the management office. They must be on site.





# **Elements Of A Tag**





## **Elements Of A Certificate**





# **Examples Of Assets That Require Certificates**



Boilers and pressure vessels







40 of

# Four Types Of Tags On Equipment











# Why Is SOTC important ..?

#### → Risk Management

- → It is a mandatory requirement of safety codes (elevators, boilers, etc).
- $\rightarrow$  The strata could be penalized if the tags/certificates are not visible.
- → The insurance providers have an expectation when underwriting the strata insurance policy.

#### → Accoun