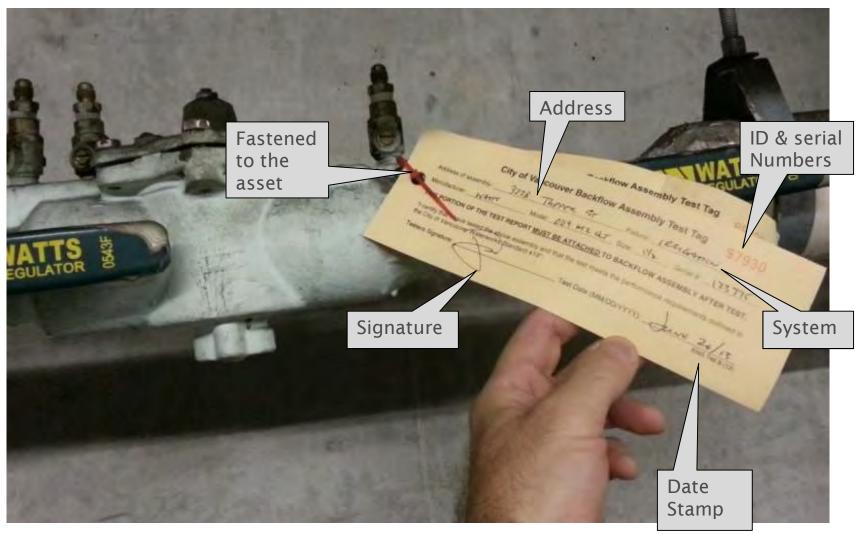

| Quantity | Storage location        |       | Notes      |                      |   |              | Entered<br>by: |
| 1 2                     |              |          |          |                         |       |            |                      |   |              |                |
| 3                       |              |          |          |                         |       |            |                      |   |              |                |





# Schedule Of Tags And Certificates (SOTC)



# What Are Tags And Certificates..?



- → Pieces of paper and labels, such as licences, that are attached to certain critical assets or located near the assets.
- → Some tags and certificates cannot be kept at the management office. They must be on site.





# **Elements Of A Tag**





## **Elements Of A Certificate**





# **Examples Of Assets That Require Certificates**



Boilers and pressure vessels







40 of

# Four Types Of Tags On Equipment











# Why Is SOTC important ..?

#### → Risk Management

- → It is a mandatory requirement of safety codes (elevators, boilers, etc).
- $\rightarrow$  The strata could be penalized if the tags/certificates are not visible.
- → The insurance providers have an expectation when underwriting the strata insurance policy.

#### → Accountability

 $\rightarrow$  We need to know which company has tested our assets, when it was done, etc.

#### → Safety

→ Reputable trades may refuse to carry out work if certificates are not current and conspicuously posted (eg., fall protection verification).

#### → Efficiency

 $\rightar