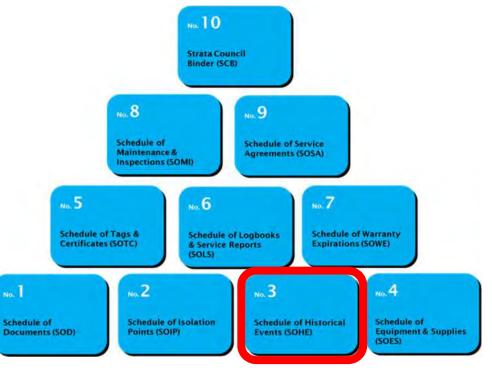

# The Asset Management Tool Box

# Every Tool Has A Template In The Workbook

|                          | 4              |          | No. 1<br>Schedu  | 9<br>Schedule of Service<br>Agreements (SOSA) | SODO)                                        | Strata N<br>Date: | umber:                      | -              |
|--------------------------|----------------|----------|------------------|-----------------------------------------------|----------------------------------------------|-------------------|-----------------------------|----------------|
|                          | Schedule of    | Fauinm   | A                | ernance Location of Masi                      | ter Number<br>of Dagor Scanned Date of issue | Notes             |                             | Entered<br>by: |
| <sup>No. 4</sup><br>Sche | & Supplies (   |          | t & Suppli       | es (SOES)                                     | Strata Number:<br>Date:                      | -                 | ning a review in early 2014 | DA             |
| A.                       | Equipment      | Quantity | Storage location | Notes                                         |                                              | Entered<br>by:    |                             |                |
| Example                  | 12 foot ladder | x1       | Storage shed     | The ladder must be signed out                 |                                              | DA                |                             | Entered        |
| 1                        |                |          |                  |                                               |                                              |                   |                             | by:            |
| 2                        |                |          |                  |                                               |                                              |                   | drawing A2 is missing       | DA             |
| 3                        |                |          |                  |                                               |                                              |                   |                             |                |