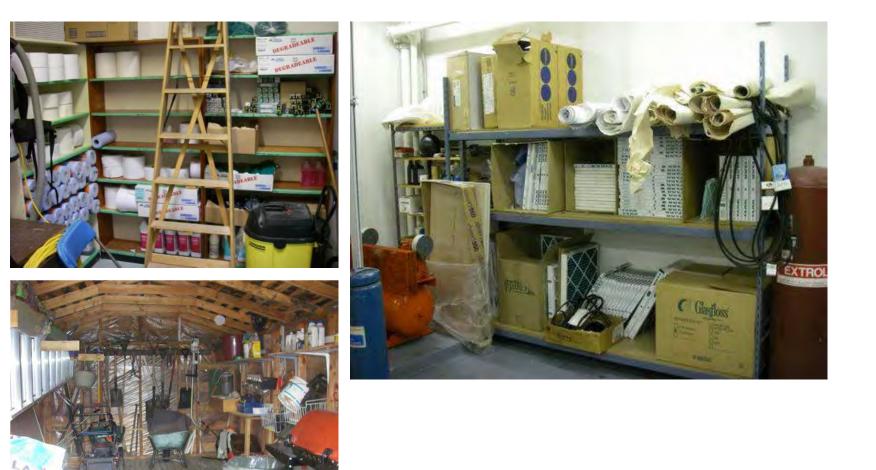

# Every Tool Has A Template In The Workbook

|                          | 4              |          | No. 1<br>Schedu  | 9<br>Schedule of Service<br>Agreements (SOSA) | SODO)                                        | Strata N<br>Date: | umber:                      | -              |
|--------------------------|----------------|----------|------------------|-----------------------------------------------|----------------------------------------------|-------------------|-----------------------------|----------------|
|                          | Schedule of    | Fauinm   | A                | ernance Location of Masi                      | ter Number<br>of Dagor Scanned Date of issue | Notes             |                             | Entered<br>by: |
| <sup>No. 4</sup><br>Sche | & Supplies (   |          | t & Suppli       | es (SOES)                                     | Strata Number:<br>Date:                      | -                 | ning a review in early 2014 | DA             |
| A.                       | Equipment      | Quantity | Storage location | Notes                                         |                                              | Entered<br>by:    |                             |                |
| Example                  | 12 foot ladder | x1       | Storage shed     | The ladder must be signed out                 |                                              | DA                |                             | Entered        |
| 1                        |                |          |                  |                                               |                                              |                   |                             | by:            |
| 2                        |                |          |                  |                                               |                                              |                   | drawing A2 is missing       | DA             |
| 3                        |                |          |                  |                                               |                                              |                   |                             |                |

| 4       |             |          |                  |                                                            |                |  |
|---------|-------------|----------|------------------|------------------------------------------------------------|----------------|--|
| В.      | Supplies    | Quantity | Storage location | Notes                                                      | Entered<br>by: |  |
| Example | Fan filters | 1 box    | Mechanical room  | 12"x16" filters, non-washable, purchased from ABC Supplies | DA             |  |
|         |             |          |                  |                                                            |                |  |

| 1<br>2<br>3<br>4 |  |  | E<br>B |
|------------------|--|--|--------|
| 4<br>5           |  |  |        |

| C. | Other | Quantity | Storage location | Notes | Entered<br>by: |
|----|-------|----------|------------------|-------|----------------|
| 1  |       |          |                  |       |                |
| 2  |       |          |                  |       |                |
| 3  |       |          |                  |       |                |
|    |       |          |                  |       |                |