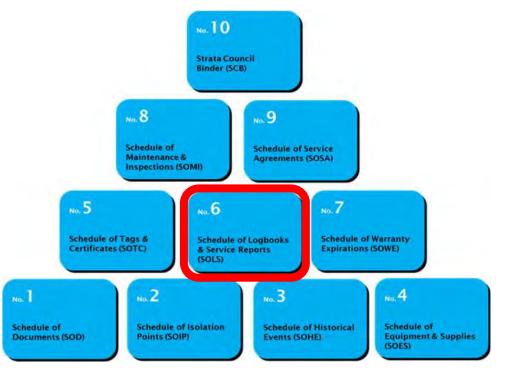

# The Asset Management Tool Box

# Every Tool Has A Template In The Workbook

|                          | 4              |          | No. 1<br>Schedu  | 9<br>Schedule of Service<br>Agreements (SOSA) | SODO)                                        | Strata N<br>Date: | umber:                      | -              |
|--------------------------|----------------|----------|------------------|-----------------------------------------------|----------------------------------------------|-------------------|-----------------------------|----------------|
|                          | Schedule of    | Fauinm   | A                | ernance Location of Masi                      | ter Number<br>of Dagor Scanned Date of issue | Notes             |                             | Entered<br>by: |
| <sup>No. 4</sup><br>Sche | & Supplies (   |          | t & Suppli       | es (SOES)                                     | Strata Number:<br>Date:                      | -                 | ning a review in early 2014 | DA             |
| A.                       | Equipment      | Quantity | Storage location | Notes                                         |                                              | Entered<br>by:    |                             |                |
| Example                  | 12 foot ladder | x1       | Storage shed     | The ladder must be signed out                 |                                              | DA                |                             | Entered        |
| 1                        |                |          |                  |                                               |                                              |                   |                             | by:            |
| 2                        |                |          |                  |                                               |                                              |                   | drawing A2 is missing       | DA             |
| 3                        |                |          |                  |                                               |                                              |                   |                             |                |