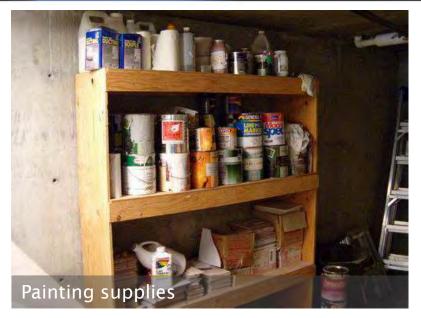

| 4       |             |          |                  |                                                            |                |  |
|---------|-------------|----------|------------------|------------------------------------------------------------|----------------|--|
| В.      | Supplies    | Quantity | Storage location | Notes                                                      | Entered<br>by: |  |
| Example | Fan filters | 1 box    | Mechanical room  | 12"x16" filters, non-washable, purchased from ABC Supplies | DA             |  |
|         |             |          |                  |                                                            |                |  |