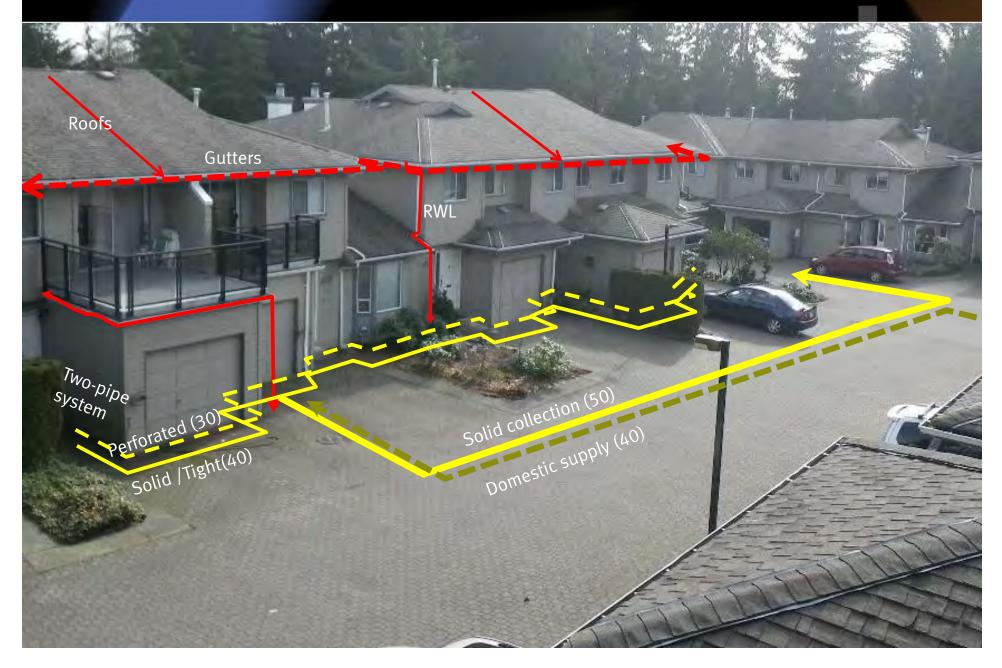

# A Reminder – What Are You Managing

| System            | Sample Assets                                                   |  |
|-------------------|-----------------------------------------------------------------|--|
| Enclosure         | Roofs, windows, balconies, doors, etc.                          |  |
| Electrical        | Electrical distribution, lighting, enterphone, etc.             |  |
| Mechanical        | Plumbing, drainage, ventilation, etc.                           |  |
| Elevator          | Elevator machine, cabs, etc.                                    |  |
| Fire Safety       | Detection, suppression, egress, etc.                            |  |
| Interior Finishes | Flooring, painting, doors, etc.                                 |  |
| Amenities         | Furnishings, fitness equipment etc.                             |  |
| Sitework          | Sanitary & storm sewers, water lines, landscaping, paving, etc. |  |