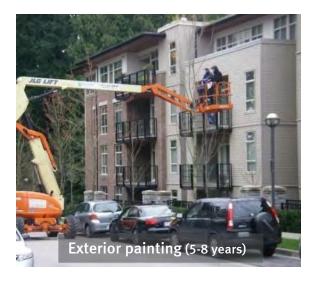

# A Reminder – What Are You Managing

| System            | Sample Assets                                                   |  |
|-------------------|-----------------------------------------------------------------|--|
| Enclosure         | Roofs, windows, balconies, doors, etc.                          |  |
| Electrical        | Electrical distribution, lighting, enterphone, etc.             |  |
| Mechanical        | Plumbing, drainage, ventilation, etc.                           |  |
| Elevator          | Elevator machine, cabs, etc.                                    |  |
| Fire Safety       | Detection, suppression, egress, etc.                            |  |
| Interior Finishes | Flooring, painting, doors, etc.                                 |  |
| Amenities         | Furnishings, fitness equipment etc.                             |  |
| Sitework          | Sanitary & storm sewers, water lines, landscaping, paving, etc. |  |