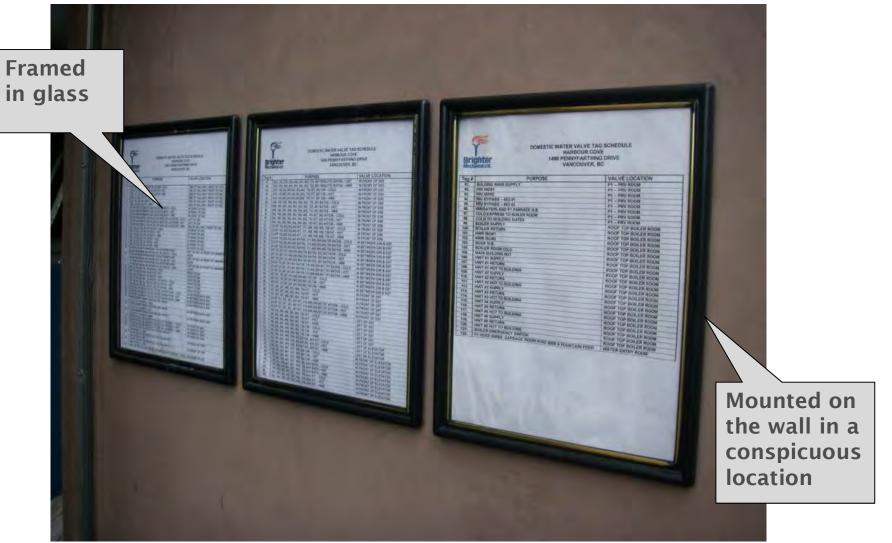

# Every Tool Has A Template In The Workbook

|                          | 4              |          | No. 1<br>Schedu  | 9<br>Schedule of Service<br>Agreements (SOSA) | SODO)                                        | Strata N<br>Date: | umber:                      | -              |
|--------------------------|----------------|----------|------------------|-----------------------------------------------|----------------------------------------------|-------------------|-----------------------------|----------------|
|                          | Schedule of    | Fauinm   | A                | ernance Location of Masi                      | ter Number<br>of Dagor Scanned Date of issue | Notes             |                             | Entered<br>by: |
| <sup>No. 4</sup><br>Sche | & Supplies (   |          | t & Suppli       | es (SOES)                                     | Strata Number:<br>Date:                      | -                 | ning a review in early 2014 | DA             |
| A.                       | Equipment      | Quantity | Storage location | Notes                                         |                                              | Entered<br>by:    |                             |                |
| Example                  | 12 foot ladder | x1       | Storage shed     | The ladder must be signed out                 |                                              | DA                |                             | Entered        |
| 1                        |                |          |                  |                                               |                                              |                   |                             | by:            |
| 2                        |                |          |                  |                                               |                                              |                   | drawing A2 is missing       | DA             |
| 3                        |                |          |                  |                                               |                                              |                   |                             |                |