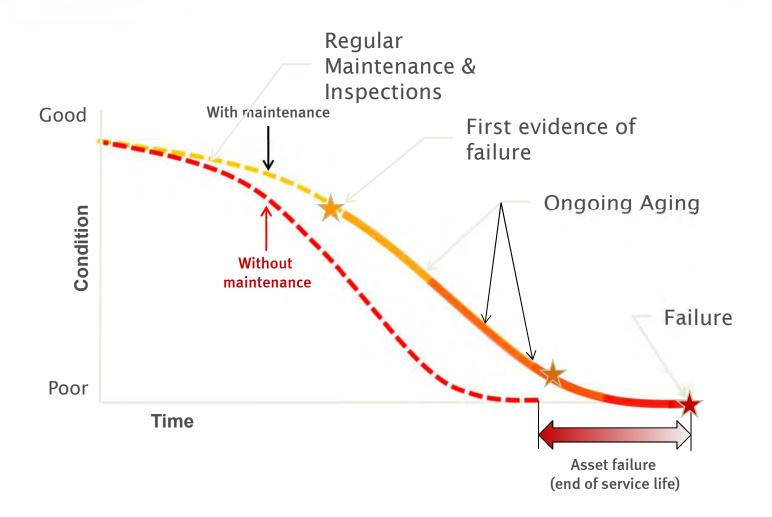

|                                                             |          |                    |           |               |                |            |             |                |  |
|                                                | Mechanical System<br>(pumps, fans, motors, boilers, etc)    | Date     | Expiration         | Contracto | or Consultant | Nates          |            |             | Entered<br>by: |  |
| 2<br>3<br>4                                    |                                                             |          |                    |           |               |                |            |             |                |  |





# Schedule Of Maintenance & Inspections (SOMI)



56 of

## Maintenance & Asset Condition – Slide 1



# Minor And Major Maintenance Examples...

## RDH

#### Minor Maintenance: Performed yearly or more often.



- For example, weekly, monthly, quarterly, semi-annually.
- Example: Vacuum the hallway carpets.
- → Paid from the operating budget.

#### Major Maintenance: Performed less frequently than yearly.



- For example, every 2,3, 5, 10 years.
- ---> Example: thermal scanning of electrical panels
- Paid from the contingency reserve fund.

# Not All Maintenance Needs Are Visible





# In-Ground Camera Scoping Surveys





# Maintenance Checklists

| ENC | LOSURE              |