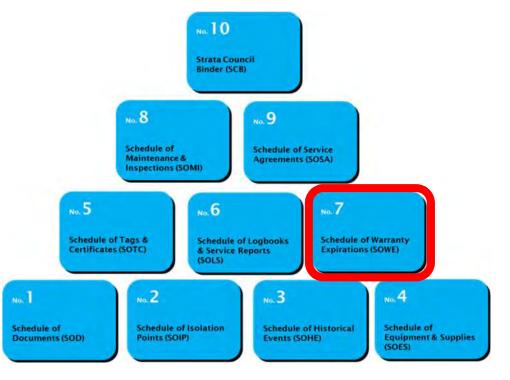

# The Asset Management Tool Box

# Every Tool Has A Template In The Workbook

|                          | 4              |          | No. 1<br>Schedu  | 9<br>Schedule of Service<br>Agreements (SOSA) | SODO)                                        | Strata N<br>Date: | umber:                      | -              |
|--------------------------|----------------|----------|------------------|-----------------------------------------------|----------------------------------------------|-------------------|-----------------------------|----------------|
|                          | Schedule of    | Fauinm   | A                | ernance Location of Masi                      | ter Number<br>of Dagor Scanned Date of issue | Notes             |                             | Entered<br>by: |
| <sup>No. 4</sup><br>Sche | & Supplies (   |          | t & Suppli       | es (SOES)                                     | Strata Number:<br>Date:                      | -                 | ning a review in early 2014 | DA             |
| A.                       | Equipment      | Quantity | Storage location | Notes                                         |                                              | Entered<br>by:    |                             |                |
| Example                  | 12 foot ladder | x1       | Storage shed     | The ladder must be signed out                 |                                              | DA                |                             | Entered        |
| 1                        |                |          |                  |                                               |                                              |                   |                             | by:            |
| 2                        |                |          |                  |                                               |                                              |                   | drawing A2 is missing       | DA             |
| 3                        |                |          |                  |                                               |                                              |                   |                             |                |