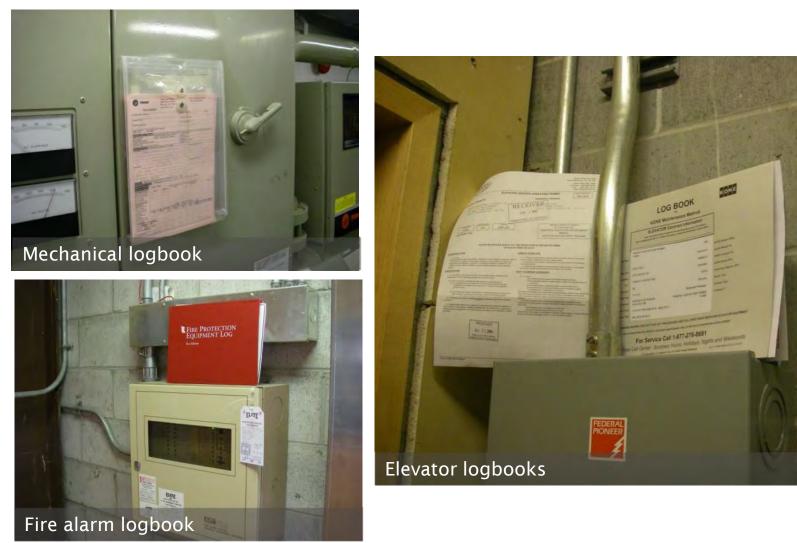

tificate No.                       | Work Order No.                               | Date         | Section                   | -                                           | 3            | Page<br>cheduled Remov            | Dan (TAT)        | -                 |            |
| 3<br>4<br>5<br>8<br>9<br>3<br>8<br>Vock Pertamed | -                       | namenes and a repeation                                              | na waa pertermui to accor             | Work Order Ro.                               |              | Section                   | -                                           | 3            | Permanent                         | 1                | scord - F         | le in      |

# Equipment Requiring Maintenance Logbooks...



# Logs & Reports Located Near The Assets...



### → Due Diligence

→ They demonstrate to authorities having jurisdiction and other stakeholders that the corporation is properly maintaining its assets, e.g. warranty providers so that warranty coverage cannot be denied.

## → Accountability

- → They keep an audit trail of who did the work and when it was done.
- → Energy Usage
  - → They are valuable tools when assessing historic energy use and performance.

## → Operating Histories

→ They capture the history of certain critical assets.



- → Be careful for your log books and service reports. They are vulnerable to:
  - Being lost.
  - Being damaged by exposure to moisture and / or dust.
  - Having portions removed and not returned.
  - Inadequate quality of data entry.
- → Where practical, keep duplicate or digital copies of your