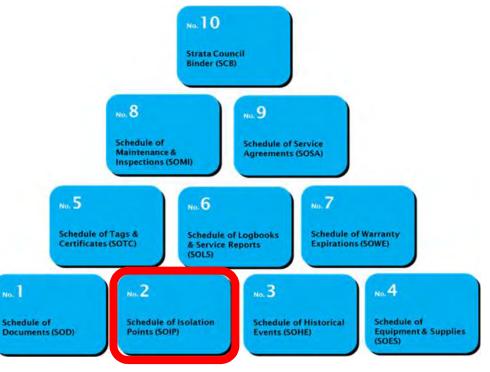

# Every Tool Has A Template In The Workbook

|                          | 4              |          | No. 1<br>Schedu  | 9<br>Schedule of Service<br>Agreements (SOSA) | SODO)                                        | Strata N<br>Date: | umber:                      | -              |
|--------------------------|----------------|----------|------------------|-----------------------------------------------|----------------------------------------------|-------------------|-----------------------------|----------------|
|                          | Schedule of    | Fauinm   | A                | ernance Location of Masi                      | ter Number<br>of Dagor Scanned Date of issue | Notes             |                             | Entered<br>by: |
| <sup>No. 4</sup><br>Sche | & Supplies (   |          | t & Suppli       | es (SOES)                                     | Strata Number:<br>Date:                      | -                 | ning a review in early 2014 | DA             |
| A.                       | Equipment      | Quantity | Storage location | Notes                                         |                                              | Entered<br>by:    |                             |                |
| Example                  | 12 foot ladder | x1       | Storage shed     | The ladder must be signed out                 |                                              | DA                |                             | Entered        |
| 1                        |                |          |                  |                                               |                                              |                   |                             | by:            |
| 2                        |                |          |                  |                                               |                                              |                   | drawing A2 is missing       | DA             |
| 3                        |                |          |                  |                                               |                                              |                   |                             |                |

# Schedule Of Documents (SOD)