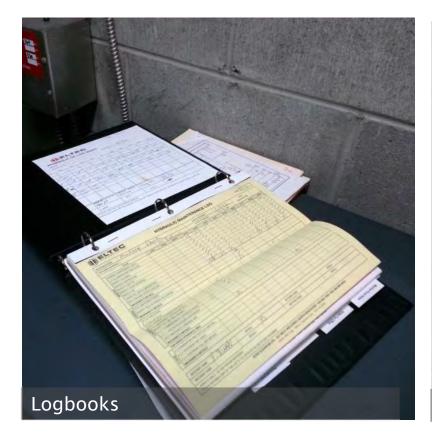

of safety codes (elevators, boilers, etc).
- $\rightarrow$  The strata could be penalized if the tags/certificates are not visible.
- → The insurance providers have an expectation when underwriting the strata insurance policy.

#### → Accountability

 $\rightarrow$  We need to know which company has tested our assets, when it was done, etc.

#### → Safety

→ Reputable trades may refuse to carry out work if certificates are not current and conspicuously posted (eg., fall protection verification).

#### → Efficiency

 $\rightarrow$  It assists contractors and consultants.





# Schedule Of Logbooks & Service Reports (SOLS)



43 of

# What Are Logbooks And Service Reports..?

- → Documents, usually kept in binders, that are kept near assets.
- → Typically located inside the service rooms.



|                                                  | inernatio<br>Eldg. 1600 | vali<br>Sutie 1607                                                   |                                       | Maintenance Tra                              | antis Talls  | a Salah Fer (Charth Oran  |                                             |              | -                                 | -                | -                 | 1          |
|--------------------------------------------------|-------------------------|----------------------------------------------------------------------|---------------------------------------|----------------------------------------------|--------------|---------------------------|---------------------------------------------|--------------|-----------------------------