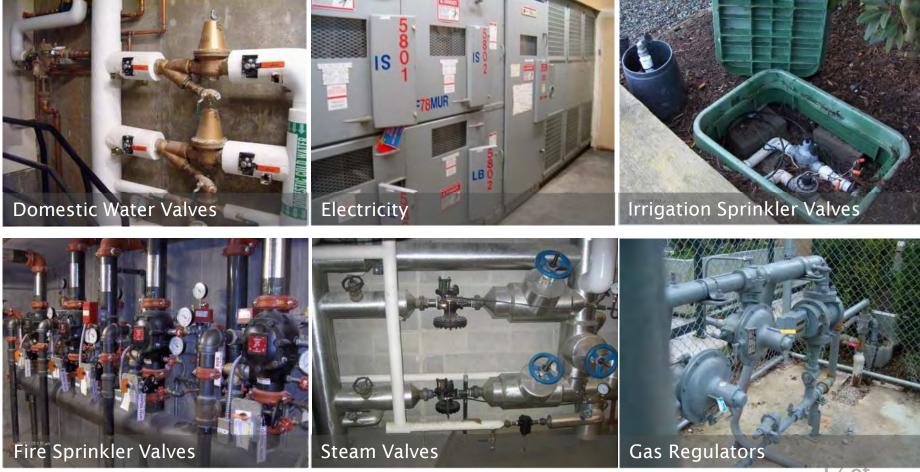

# A Reminder – What Are You Managing

| System            | Sample Assets                                                   |  |
|-------------------|-----------------------------------------------------------------|--|
| Enclosure         | Roofs, windows, balconies, doors, etc.                          |  |
| Electrical        | Electrical distribution, lighting, enterphone, etc.             |  |
| Mechanical        | Plumbing, drainage, ventilation, etc.                           |  |
| Elevator          | Elevator machine, cabs, etc.                                    |  |
| Fire Safety       | Detection, suppression, egress, etc.                            |  |
| Interior Finishes | Flooring, painting, doors, etc.                                 |  |
| Amenities         | Furnishings, fitness equipment etc.                             |  |
| Sitework          | Sanitary & storm sewers, water lines, landscaping, paving, etc. |  |