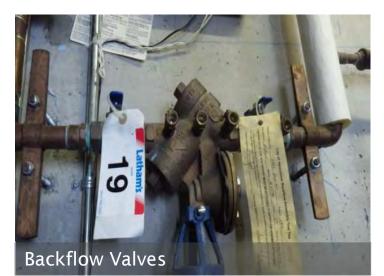

# A Reminder – What Are You Managing

| System            | Sample Assets                                                   |  |
|-------------------|-----------------------------------------------------------------|--|
| Enclosure         | Roofs, windows, balconies, doors, etc.                          |  |
| Electrical        | Electrical distribution, lighting, enterphone, etc.             |  |
| Mechanical        | Plumbing, drainage, ventilation, etc.                           |  |
| Elevator          | Elevator machine, cabs, etc.                                    |  |
| Fire Safety       | Detection, suppression, egress, etc.                            |  |
| Interior Finishes | Flooring, painting, doors, etc.                                 |  |
| Amenities         | Furnishings, fitness equipment etc.                             |  |
| Sitework          | Sanitary & storm sewers, water lines, landscaping, paving, etc. |  |