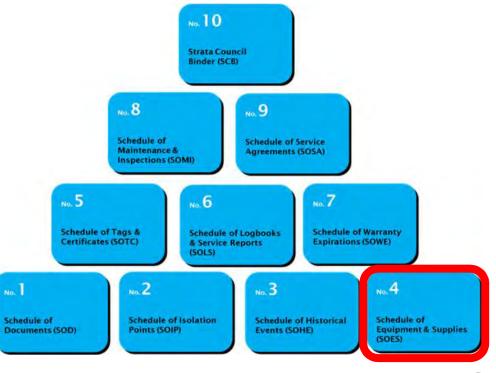

# Every Tool Has A Template In The Workbook

|                          | 4              |          | No. 1<br>Schedu  | 9<br>Schedule of Service<br>Agreements (SOSA) | SODO)                                        | Strata N<br>Date: | umber:                      | -              |
|--------------------------|----------------|----------|------------------|-----------------------------------------------|----------------------------------------------|-------------------|-----------------------------|----------------|
|                          | Schedule of    | Fauinm   | A                | ernance Location of Masi                      | ter Number<br>of Dagor Scanned Date of issue | Notes             |                             | Entered<br>by: |
| <sup>No. 4</sup><br>Sche | & Supplies (   |          | t & Suppli       | es (SOES)                                     | Strata Number:<br>Date:                      | -                 | ning a review in early 2014 | DA             |
| A.                       | Equipment      | Quantity | Storage location | Notes                                         |                                              | Entered<br>by:    |                             |                |
| Example                  | 12 foot ladder | x1       | Storage shed     | The ladder must be signed out                 |                                              | DA                |                             | Entered        |
| 1                        |                |          |                  |                                               |                                              |                   |                             | by:            |
| 2                        |                |          |                  |                                               |                                              |                   | drawing A2 is missing       | DA             |
| 3                        |                |          |                  |                                               |                                              |                   |                             |                |

| 4       |             |          |                  |                                                            |                |  |
|---------|-------------|----------|------------------|------------------------------------------------------------|----------------|--|
| В.      | Supplies    | Quantity | Storage location | Notes                                                      | Entered<br>by: |  |
| Example | Fan filters | 1 box    | Mechanical room  | 12"x16" filters, non-washable, purchased from ABC Supplies | DA             |  |
|         |             |          |                  |                                                            |                |  |

| 1<br>2<br>3<br>4 |  |  | E<br>B |
|------------------|--|--|--------|
| 4<br>5           |  |  |        |

| C. | Other | Quantity | Storage location | Notes | Entered<br>by: |
|----|-------|----------|------------------|-------|----------------|
| 1  |       |          |                  |       |                |
| 2  |       |          |                  |       |                |
| 3  |       |          |                  |       |                |
|    |       |          |                  |       |                |