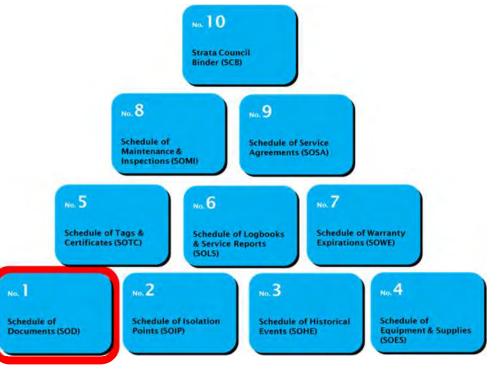

hanical room  | 12"x16" filters, non-washable, purchased from ABC Supplies | DA             |  |
|         |             |          |                  |                                                            |                |  |

| 1<br>2<br>3<br>4 |  |  | E<br>B |
|------------------|--|--|--------|
| 4<br>5           |  |  |        |

| C. | Other | Quantity | Storage location | Notes | Entered<br>by: |
|----|-------|----------|------------------|-------|----------------|
| 1  |       |          |                  |       |                |
| 2  |       |          |                  |       |                |
| 3  |       |          |                  |       |                |
|    |       |          |                  |       |                |





# Schedule Of Documents (SOD)



# Examples Of Governance Documents

# RDH

#### Disclosure Statement

| REAL ESTATE ACT OF E                                                                                          | Contract of the contraction of the contract of |
|---------------------------------------------------------------------------------------------------------------|--------------------------------------------------------------------------------------------------------------------------------------------------------------------------------------------------------------------------------------------------------------------------------------------------------------------------------------------------------------------------------------------------------------------------------------------------------------------