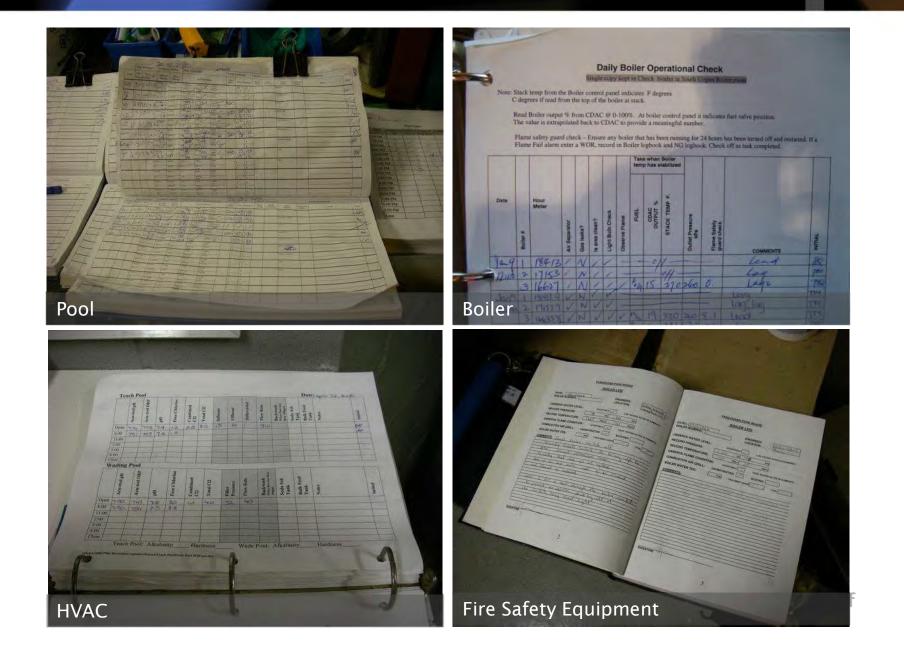

| Certificate No.                       | Work Order No.                               | Date         | Section                   | -                                           | 3            | Page<br>cheduled Remov            | Dan (TAT)        | -                 |            |
| 3<br>4<br>5<br>8<br>9<br>3<br>8<br>Vock Pertamed | -                       | namenes and a repeation                                              | na waa pertermui to accor             | Work Order Ro.                               |              | Section                   | -                                           | 3            | Permanent                         | 1                | scord - F         | le in      |

# Equipment Requiring Maintenance Logbooks...



# Logs & Reports Located Near The Assets...



### → Due Diligence

→ They demonstrate to authorities having jurisdiction and other stakeholders that the corporation is properly maintaining its assets, e.g. warranty providers so that warranty coverage cannot be denied.

## → Accountability

- → They keep an audit trail of who did the work and when it was done.
- → Energy Usage
  - → They are valuable tools when assessing historic energy use and performance.

## → Operating Histories

→ They capture the history of certain critical assets.



- → Be careful for your log books and service reports. They are vulnerable to:
  - Being lost.
  - Being damaged by exposure to moisture and / or dust.
  - Having portions removed and not returned.
  - Inadequate quality of data entry.
- → Where pract