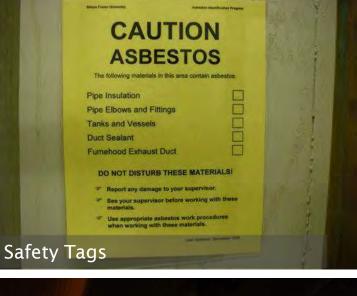

|                         |       |            |                      |   |              |                |
| 3                       |              |          |          |                         |       |            |                      |   |              |                |





# Schedule Of Tags And Certificates (SOTC)



# What Are Tags And Certificates..?



- → Pieces of paper and labels, such as licences, that are attached to certain critical assets or located near the assets.
- → Some tags and certificates cannot be kept at the management office. They must be on site.





# **Elements Of A Tag**





## **Elements Of A Certificate**





# **Examples Of Assets That Require Certificates**



Boilers and pressure vessels







40 of

# Four Types Of Tags On Equipment











# Why Is SOTC important ..?

#### → Risk Management

- → It is a mandatory requirement of safety codes (elevators, boilers, etc).
- $\rightarrow$  The strata could be penalized if the tags/certificates are not visible.
- → The insurance providers have an expectation when underwriting the strata insurance policy.

#### → Accountability

 $\rightarrow$  We need to know which company has tested our assets, when it was done, etc.

#### → Safety

→ Reputable trades may refuse to carry out work if certificates are not current and conspicuously posted (eg., fall protection verification).

#### → Efficiency

 $\rightarrow$  It assists contractors and consultants.





# Schedule Of Logbooks & Service Reports (SOLS)



43 of

# What Are Logbooks And Service Reports..?

- → Documents, usually