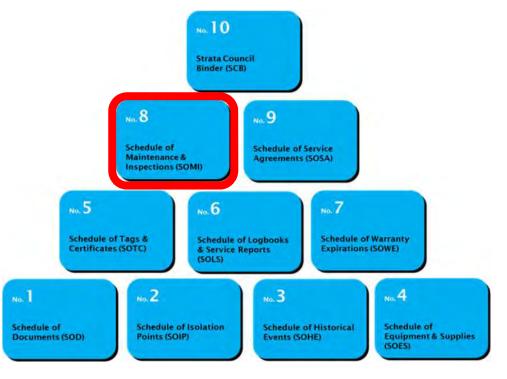

# Every Tool Has A Template In The Workbook

|                          | 4              |          | No. 1<br>Schedu  | 9<br>Schedule of Service<br>Agreements (SOSA) | SODO)                                        | Strata N<br>Date: | umber:                      | -              |
|--------------------------|----------------|----------|------------------|-----------------------------------------------|----------------------------------------------|-------------------|-----------------------------|----------------|
|                          | Schedule of    | Fauinm   | A                | ernance Location of Masi                      | ter Number<br>of Dagor Scanned Date of issue | Notes             |                             | Entered<br>by: |
| <sup>No. 4</sup><br>Sche | & Supplies (   |          | t & Suppli       | es (SOES)                                     | Strata Number:<br>Date:                      | -                 | ning a review in early 2014 | DA             |
| A.                       | Equipment      | Quantity | Storage location | Notes                                         |                                              | Entered<br>by:    |                             |                |
| Example                  | 12 foot ladder | x1       | Storage shed     | The ladder must be signed out                 |                                              | DA                |                             | Entered        |
| 1                        |                |          |                  |                                               |                                              |                   |                             | by:            |
| 2                        |                |          |                  |                                               |                                              |                   | drawing A2 is missing       | DA             |
| 3                        |                |          |                  |                                               |                                              |                   |                             |                |